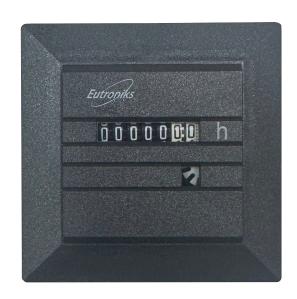

## **Eutroniks Hour Meter Square Type**

This hour meter is mechanical type. Widely used in control panel for process control applications. The devive accumulates the total operating time of the equipment under observation .The max accumulation or reading is 11 years. Due to its mechinical nature, the device can maintain the data even after a power cut or loss of auxiliary supply.

| Туре              | Hour Meter                    |
|-------------------|-------------------------------|
| Item Code         | BZ142-1                       |
| Operating Voltage | AC 24,48,110,127,220,240,380V |
| Frequency         | 50Hz                          |
| Time Range        | 0-99,999.99Hours              |
| Dimensions        | 48x48x40 mm                   |
| Net Weight        | 50 grams                      |
| Mounting          | Insert Type                   |