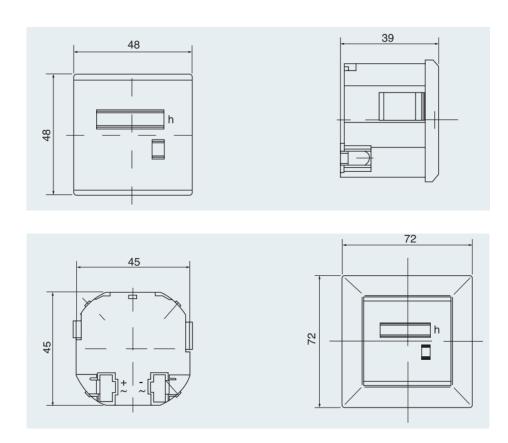

## **Dimensions (mm)**

| Туре              | Hour Meter                    |
|-------------------|-------------------------------|
| Item Code         | BZ142-1                       |
| Operating Voltage | AC 24,48,110,127,220,240,380V |
| Frequency         | 50Hz                          |
| Time Range        | 0-99,999.99Hours              |
| Dimensions        | 48x48x40 mm                   |
| Net Weight        | 50 grams                      |
| Mounting          | Insert Type                   |